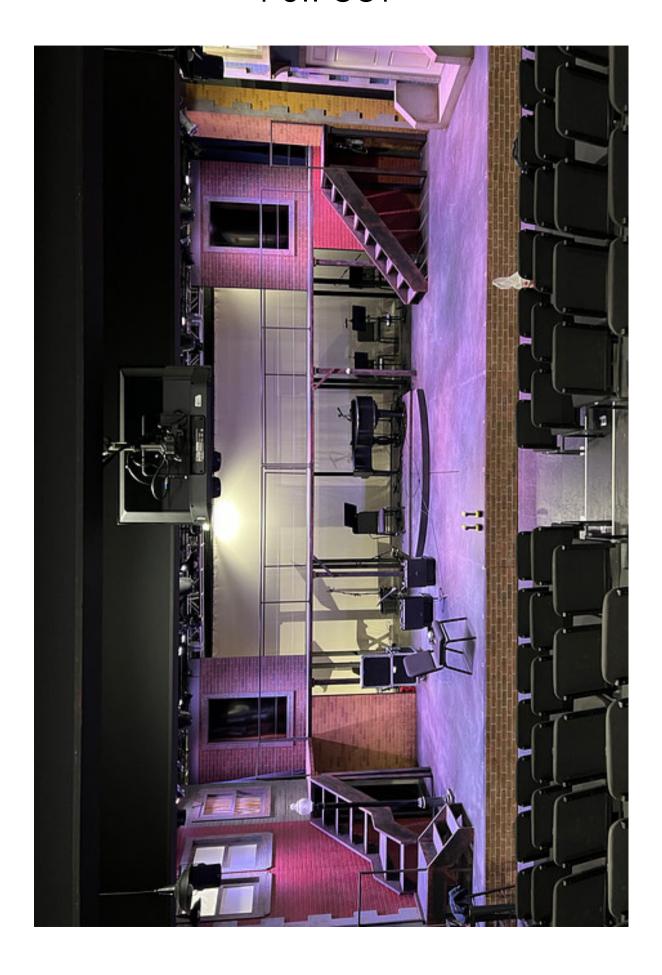

that go from the deck to the upper level.
- All onstage railings, made from 1" tube steel. Note: Stair units do not have railings for sightlines.
- Upstage railings for rear of the upper level.
- 10' wide, 9' deep rolling bandstand unit. Front 3' is a curved section that is slightly lower than the rear unit. This unit can be manually moved downstage during key moments of the show.

#### Please note that this package does not include the following:

- 70" Video monitors for the upstairs walls
- Offstage escape stairs. (Standard escape stairs up to 80" will work)
- Some railings for offstage upper unit. (Some of these will vary based on the configuration of offstage right and left upper level pieces that are used)
- Cyclorama shown in photos
- Street light shown in photos



#### Full Set













# Stage Left



#### Stage Left



### Stage Left



#### Theatre Raleigh Production Photos





#### Theatre Raleigh Production Photos







#### Please note:

Renter is responsible for <u>all</u> transportation of set

Vehicle for pick up must fit a standard loading dock

Full set can fit in single 26' truck.

To enquire about renting the Jersey Boys set and/or to receive additional information, please contact **Chris Bernier** at <a href="mailto:chris@theatreraleigh.com">chris@theatreraleigh.com</a> and **Lauren Kennedy Brady** at <a href="mailto:lauren@theatreraleigh.com">lauren@theatreraleigh.com</a>