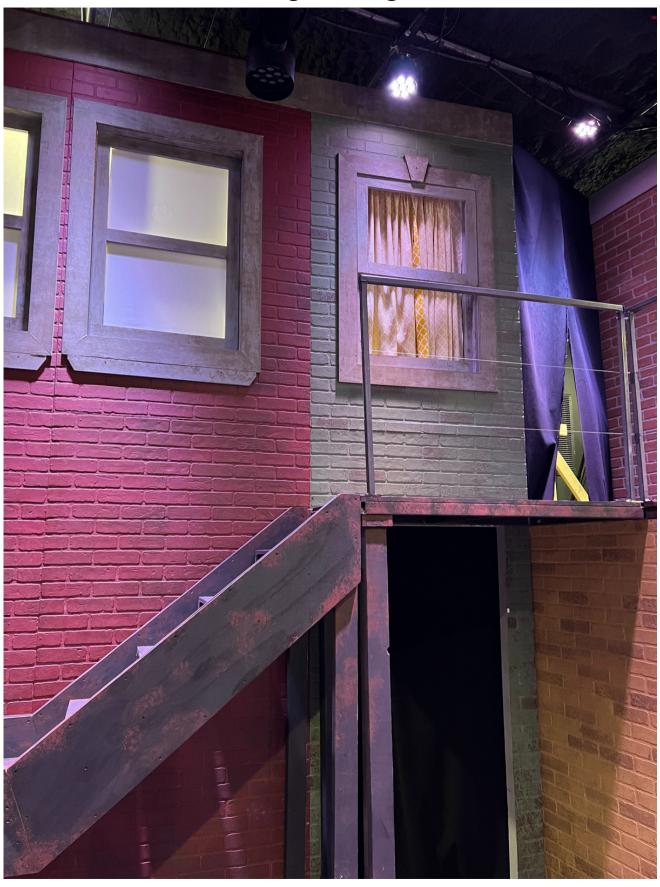

hat go from the deck to the upper level.
- All onstage railings, made from 1" tube steel. Note: Stair units do not have railings for sightlines.
- Upstage railings for rear of the upper level.
- 10' wide, 9' deep rolling bandstand unit. Front 3' is a curved section that is slightly lower than the rear unit. This unit can be manually moved downstage during key moments of the show.

#### Please note that this package does not include the following:

- 70" Video monitors for the upstairs walls
- Offstage escape stairs. (Standard escape stairs up to 80" will work)
- Some railings for offstage upper unit. (Some of these will vary based on the configuration of offstage right and left upper level pieces that are used)
- Cyclorama shown in photos
- Street light shown in photos



#### Full Set













# Stage Left



#### Stage Left



### Stage Left



#### Theatre Raleigh Production Photos





#### Theatre Raleigh Production Photos







#### Please note:

Renter is responsible for <u>all</u> transportation of set

Vehicle for pick up must fit a standard loading dock

Full set can fit in single 26' truck.

To enquire about renting the Jersey Boys set and/or to receive additional information, please contact **Chris Bernier** at <a href="mailto:chris@theatreraleigh.com">chris@theatreraleigh.com</a> and **Lauren Kennedy Brady** at <a href="mailto:lauren@theatreraleigh.com">lauren@theatreraleigh.com</a>