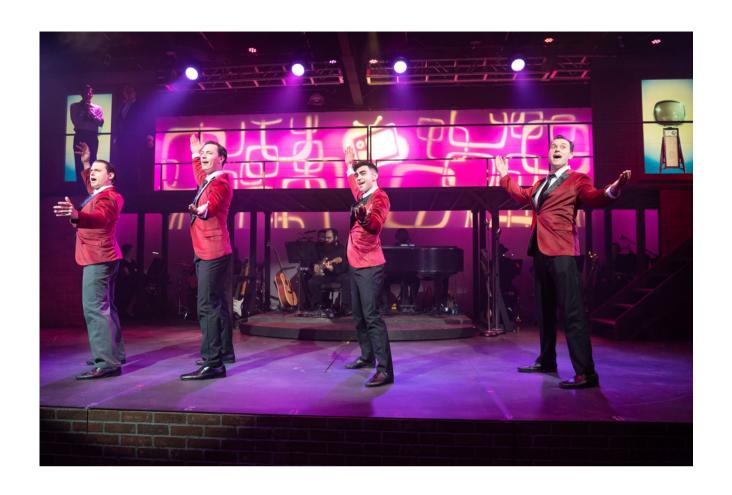

age railings for rear of the upper level.
- 10' wide, 9' deep rolling bandstand unit. Front 3' is a curved section that is slightly lower than the rear unit. This unit can be manually moved downstage during key moments of the show.

#### Please note that this package does not include the following:

- 70" Video monitors for the upstairs walls
- Offstage escape stairs. (Standard escape stairs up to 80" will work)
- Some railings for offstage upper unit. (Some of these will vary based on the configuration of offstage right and left upper level pieces that are used)
- Cyclorama shown in photos
- Street light shown in photos



#### Full Set













# Stage Left



#### Stage Left



### Stage Left



#### Theatre Raleigh Production Photos





#### Theatre Raleigh Production Photos







#### Please note:

Renter is responsible for <u>all</u> transportation of set

Vehicle for pick up must fit a standard loading dock

Full set can fit in single 26' truck.

To enquire about renting the Jersey Boys set and/or to receive additional information, please contact **Chris Bernier** at <a href="mailto:chris@theatreraleigh.com">chris@theatreraleigh.com</a> and **Lauren Kennedy Brady** at <a href="mailto:lauren@theatreraleigh.com">lauren@theatreraleigh.com</a>