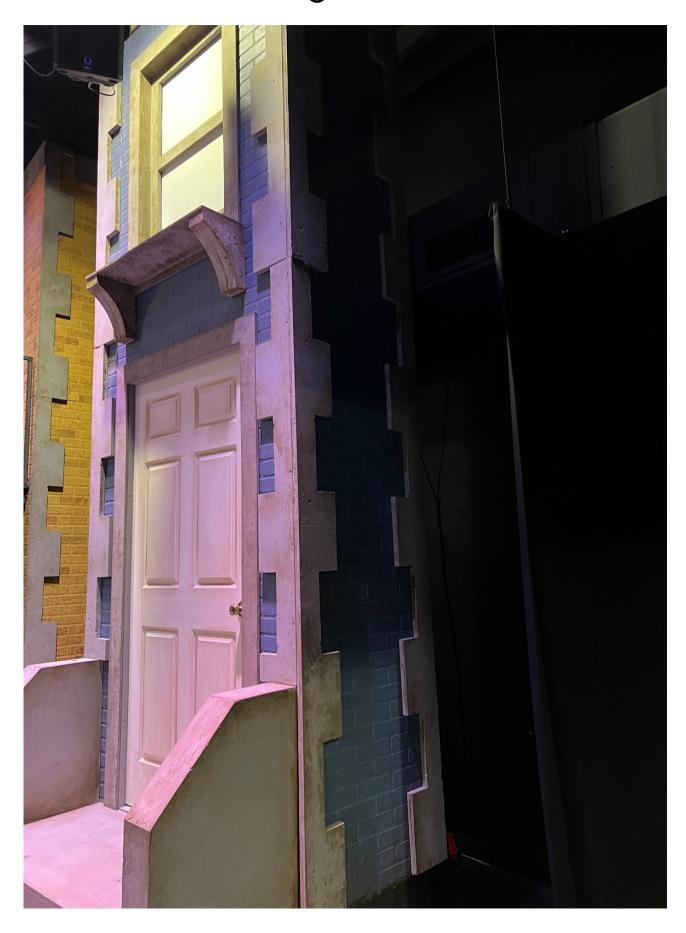

the upper level.
- All onstage railings, made from 1" tube steel. Note: Stair units do not have railings for sightlines.
- Upstage railings for rear of the upper level.
- 10' wide, 9' deep rolling bandstand unit. Front 3' is a curved section that is slightly lower than the rear unit. This unit can be manually moved downstage during key moments of the show.

#### Please note that this package does not include the following:

- 70" Video monitors for the upstairs walls
- Offstage escape stairs. (Standard escape stairs up to 80" will work)
- Some railings for offstage upper unit. (Some of these will vary based on the configuration of offstage right and left upper level pieces that are used)
- Cyclorama shown in photos
- Street light shown in photos



#### Full Set













# Stage Left



#### Stage Left



### Stage Left



#### Theatre Raleigh Production Photos





#### Theatre Raleigh Production Photos







#### Please note:

Renter is responsible for <u>all</u> transportation of set

Vehicle for pick up must fit a standard loading dock

Full set can fit in single 26' truck.

To enquire about renting the Jersey Boys set and/or to receive additional information, please contact **Chris Bernier** at <a href="mailto:chris@theatreraleigh.com">chris@theatreraleigh.com</a> and **Lauren Kennedy Brady** at <a href="mailto:lauren@theatreraleigh.com">lauren@theatreraleigh.com</a>