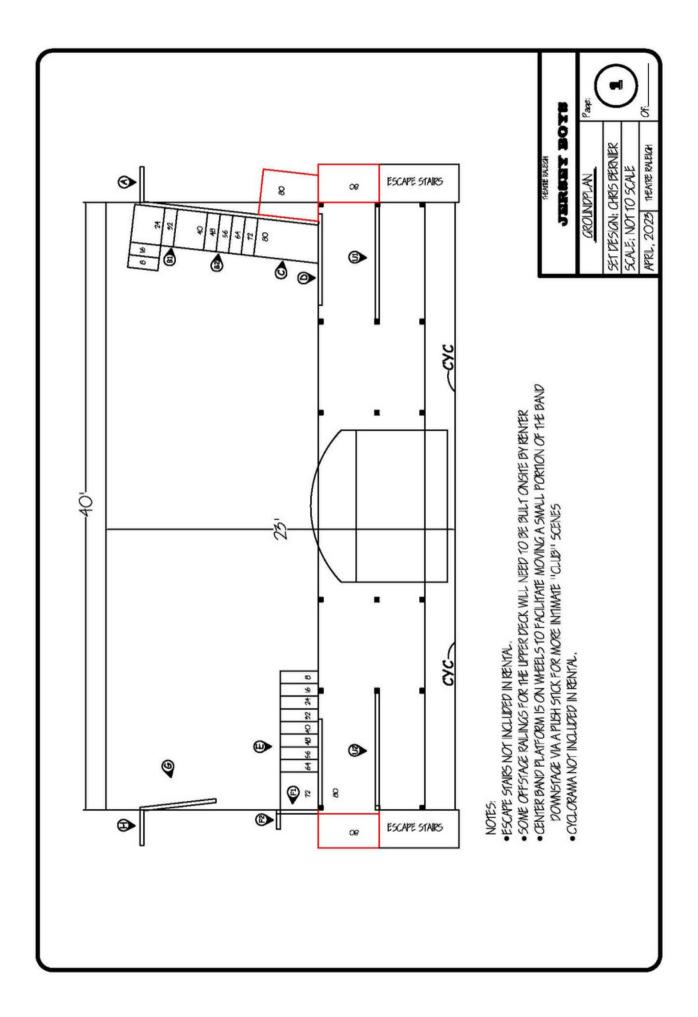

#### The Jersey Boys Scenic Rental includes:

- All wall units. Flats A-H,U1 & U2
- Downstage Left wall unit includes a stoop with sidewalls and operational door.
- All corner trim pieces and cornice trim pieces.
- Windows are covered with lightweight white muslin and ready to backlight.
- All steel for upper level. 80" off the deck.
- All 4x4 supports for the steel structure.
- All bolts and nuts for connecting steel sections together and
- connecting 4x4 posts to steel frames. Angle brackets are included to secure 4x4's to the deck.
- All plywood decking for the upper level.
- Offstage steel platforming and supports.
- Two onstage stair units that go from the deck to the upper level.
- All onstage railings, made from 1" tube steel. Note: Stair units do not have railings for sightlines.
- Upstage railings for rear of the upper level.
- 10' wide, 9' deep rolling bandstand unit. Front 3' is a curved section that is slightly lower than the rear unit. This unit can be manually moved downstage during key moments of the show.

#### Please note that this package does not include the following:

- 70" Video monitors for the upstairs walls
- Offstage escape stairs. (Standard escape stairs up to 80" will work)
- Some railings for offstage upper unit. (Some of these will vary based on the configuration of offstage right and left upper level pieces that are used)
- Cyclorama shown in photos
- Street light shown in photos