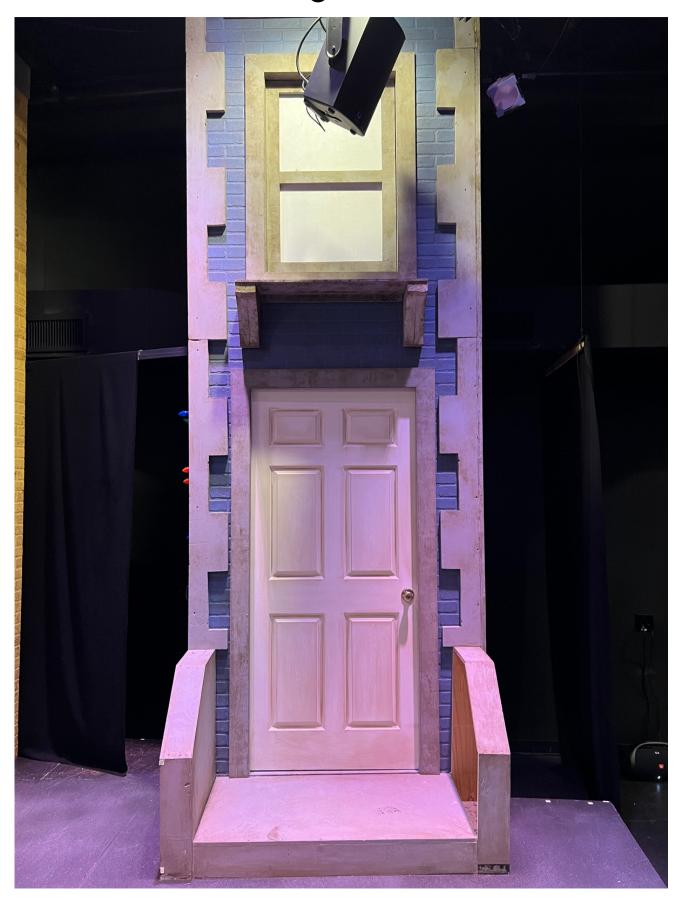

All onstage railings, made from 1" tube steel. Note: Stair units do not have railings for sightlines.
- Upstage railings for rear of the upper level.
- 10' wide, 9' deep rolling bandstand unit. Front 3' is a curved section that is slightly lower than the rear unit. This unit can be manually moved downstage during key moments of the show.

#### Please note that this package does not include the following:

- 70" Video monitors for the upstairs walls
- Offstage escape stairs. (Standard escape stairs up to 80" will work)
- Some railings for offstage upper unit. (Some of these will vary based on the configuration of offstage right and left upper level pieces that are used)
- Cyclorama shown in photos
- Street light shown in photos



#### Full Set













# Stage Left



#### Stage Left



### Stage Left



#### Theatre Raleigh Production Photos





#### Theatre Raleigh Production Photos







#### Please note:

Renter is responsible for <u>all</u> transportation of set

Vehicle for pick up must fit a standard loading dock

Full set can fit in single 26' truck.

To enquire about renting the Jersey Boys set and/or to receive additional information, please contact **Chris Bernier** at <a href="mailto:chris@theatreraleigh.com">chris@theatreraleigh.com</a> and **Lauren Kennedy Brady** at <a href="mailto:lauren@theatreraleigh.com">lauren@theatreraleigh.com</a>