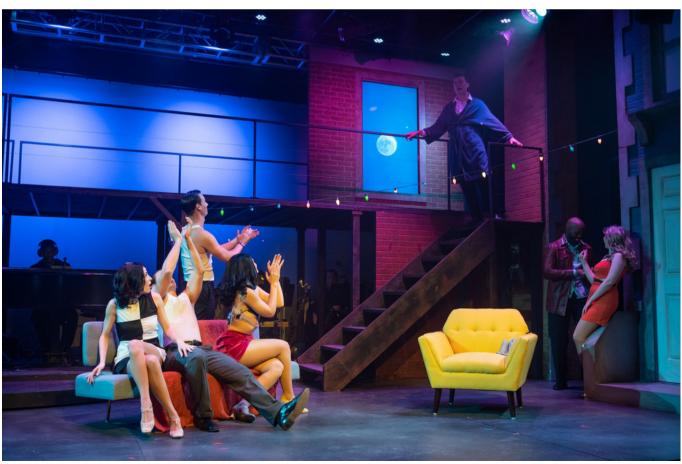

ts do not have railings for sightlines.
- Upstage railings for rear of the upper level.
- 10' wide, 9' deep rolling bandstand unit. Front 3' is a curved section that is slightly lower than the rear unit. This unit can be manually moved downstage during key moments of the show.

#### Please note that this package does not include the following:

- 70" Video monitors for the upstairs walls
- Offstage escape stairs. (Standard escape stairs up to 80" will work)
- Some railings for offstage upper unit. (Some of these will vary based on the configuration of offstage right and left upper level pieces that are used)
- Cyclorama shown in photos
- Street light shown in photos



#### Full Set













# Stage Left



#### Stage Left



### Stage Left



#### Theatre Raleigh Production Photos





#### Theatre Raleigh Production Photos







#### Please note:

Renter is responsible for <u>all</u> transportation of set

Vehicle for pick up must fit a standard loading dock

Full set can fit in single 26' truck.

To enquire about renting the Jersey Boys set and/or to receive additional information, please contact **Chris Bernier** at <a href="mailto:chris@theatreraleigh.com">chris@theatreraleigh.com</a> and **Lauren Kennedy Brady** at <a href="mailto:lauren@theatreraleigh.com">lauren@theatreraleigh.com</a>