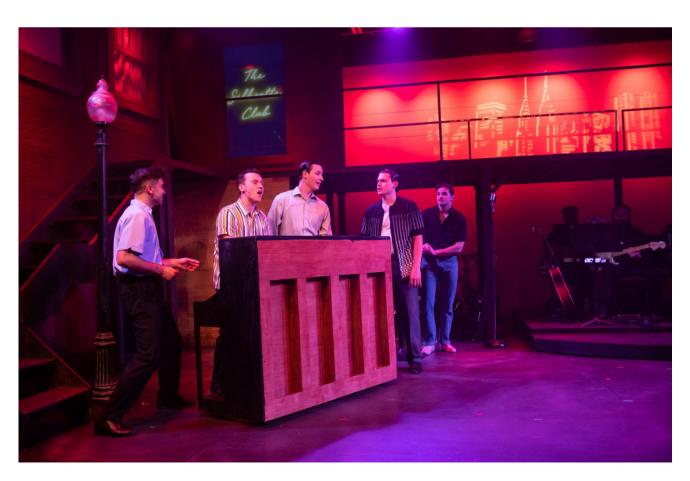

stage railings for rear of the upper level.
- 10' wide, 9' deep rolling bandstand unit. Front 3' is a curved section that is slightly lower than the rear unit. This unit can be manually moved downstage during key moments of the show.

#### Please note that this package does not include the following:

- 70" Video monitors for the upstairs walls
- Offstage escape stairs. (Standard escape stairs up to 80" will work)
- Some railings for offstage upper unit. (Some of these will vary based on the configuration of offstage right and left upper level pieces that are used)
- Cyclorama shown in photos
- Street light shown in photos



#### Full Set













# Stage Left



#### Stage Left



### Stage Left



#### Theatre Raleigh Production Photos





#### Theatre Raleigh Production Photos







#### Please note:

Renter is responsible for <u>all</u> transportation of set

Vehicle for pick up must fit a standard loading dock

Full set can fit in single 26' truck.

To enquire about renting the Jersey Boys set and/or to receive additional information, please contact **Chris Bernier** at <a href="mailto:chris@theatreraleigh.com">chris@theatreraleigh.com</a> and **Lauren Kennedy Brady** at <a href="mailto:lauren@theatreraleigh.com">lauren@theatreraleigh.com</a>