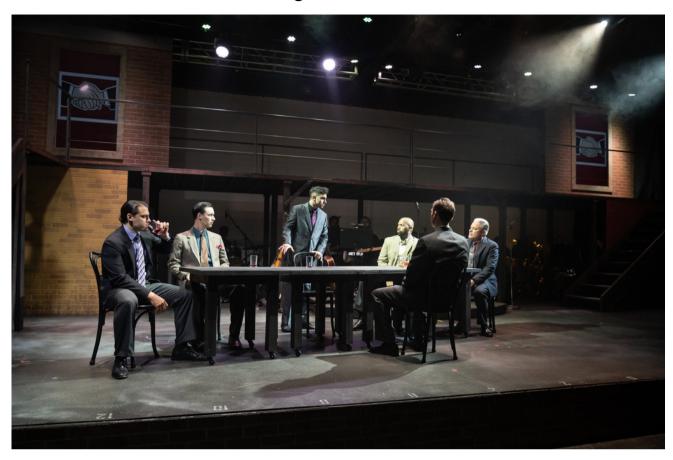

Upstage railings for rear of the upper level.
- 10' wide, 9' deep rolling bandstand unit. Front 3' is a curved section that is slightly lower than the rear unit. This unit can be manually moved downstage during key moments of the show.

#### Please note that this package does not include the following:

- 70" Video monitors for the upstairs walls
- Offstage escape stairs. (Standard escape stairs up to 80" will work)
- Some railings for offstage upper unit. (Some of these will vary based on the configuration of offstage right and left upper level pieces that are used)
- Cyclorama shown in photos
- Street light shown in photos



#### Full Set













# Stage Left



#### Stage Left



### Stage Left



#### Theatre Raleigh Production Photos





#### Theatre Raleigh Production Photos







#### Please note:

Renter is responsible for <u>all</u> transportation of set

Vehicle for pick up must fit a standard loading dock

Full set can fit in single 26' truck.

To enquire about renting the Jersey Boys set and/or to receive additional information, please contact **Chris Bernier** at <a href="mailto:chris@theatreraleigh.com">chris@theatreraleigh.com</a> and **Lauren Kennedy Brady** at <a href="mailto:lauren@theatreraleigh.com">lauren@theatreraleigh.com</a>