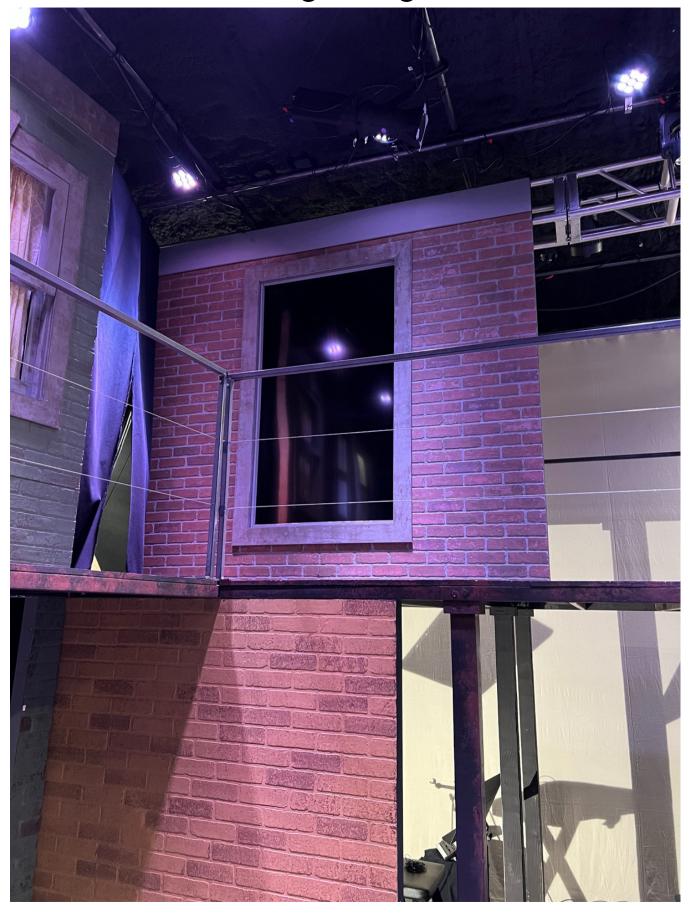

#### The Jersey Boys Scenic Rental includes:

- All wall units. Flats A-H,U1 & U2
- Downstage Left wall unit includes a stoop with sidewalls and operational door.
- All corner trim pieces and cornice trim pieces.
- Windows are covered with lightweight white muslin and ready to backlight.
- All steel for upper level. 80" off the deck.
- All 4x4 supports for the steel structure.
- All bolts and nuts for connecting steel sections together and
- connecting 4x4 posts to steel frames. Angle brackets are included to secure 4x4's to the deck.
- All plywood decking for the upper level.
- Offstage steel platforming and supports.
- Two onstage stair units that go from the deck to the upper level.
- All onstage railings, made from 1" tube steel. Note: Stair units do not have railings for sightlines.
- Upstage railings for rear of the upper level.
- 10' wide, 9' deep rolling bandstand unit. Front 3' is a curved section that is slightly lower than the rear unit. This unit can be manually moved downstage during key moments of the show.

# Stage Left

#### Stage Left

### Stage Left