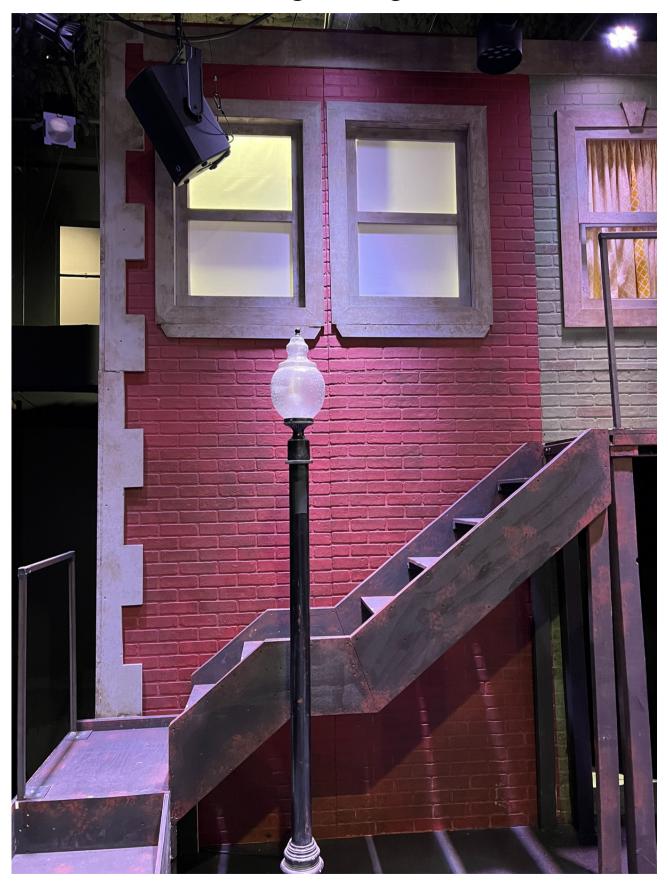

#### The Jersey Boys Scenic Rental includes:

- All wall units. Flats A-H,U1 & U2
- Downstage Left wall unit includes a stoop with sidewalls and operational door.
- All corner trim pieces and cornice trim pieces.
- Windows are covered with lightweight white muslin and ready to backlight.
- All steel for upper level. 80" off the deck.
- All 4x4 supports for the steel structure.
- All bolts and nuts for connecting steel sections together and
- connecting 4x4 posts to steel frames. Angle brackets are included to secure 4x4's to the deck.
- All plywood decking for the upper level.
- Offstage steel platforming and supports.
- Two onstage stair units that go from the deck to the upper level.
- All onstage railings, made from 1" tube steel. Note: Stair units do not have railings for sightlines.
- Upstage railings for rear of the upper level.
- 10' wide, 9' deep rolling bandstand unit. Front 3' is a curved section that is slightly lower than the rear unit. This unit can be manually moved downstage during key moments of the show.

#### Please note that this package does not include the following:

- 70" Video monitors for the upstairs walls
- Offstage escape stairs. (Standard escape stairs up to 80" will work)
- Some railings for offstage upper unit. (Some of these will vary based on the configuration of offstage right and left upper level pieces that are used)
- Cyclorama shown in photos
- Street light shown in photos

# Stage Left

#### Stage Left

### Stage Left