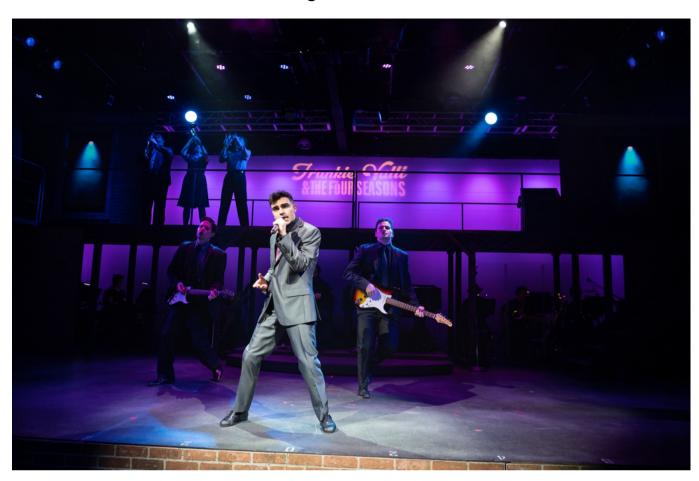

nits do not have railings for sightlines.
- Upstage railings for rear of the upper level.
- 10' wide, 9' deep rolling bandstand unit. Front 3' is a curved section that is slightly lower than the rear unit. This unit can be manually moved downstage during key moments of the show.

#### Please note that this package does not include the following:

- 70" Video monitors for the upstairs walls
- Offstage escape stairs. (Standard escape stairs up to 80" will work)
- Some railings for offstage upper unit. (Some of these will vary based on the configuration of offstage right and left upper level pieces that are used)
- Cyclorama shown in photos
- Street light shown in photos



#### Full Set













# Stage Left



#### Stage Left



### Stage Left



#### Theatre Raleigh Production Photos





#### Theatre Raleigh Production Photos







#### Please note:

Renter is responsible for <u>all</u> transportation of set

Vehicle for pick up must fit a standard loading dock

Full set can fit in single 26' truck.

To enquire about renting the Jersey Boys set and/or to receive additional information, please contact **Chris Bernier** at <a href="mailto:chris@theatreraleigh.com">chris@theatreraleigh.com</a> and **Lauren Kennedy Brady** at <a href="mailto:lauren@theatreraleigh.com">lauren@theatreraleigh.com</a>