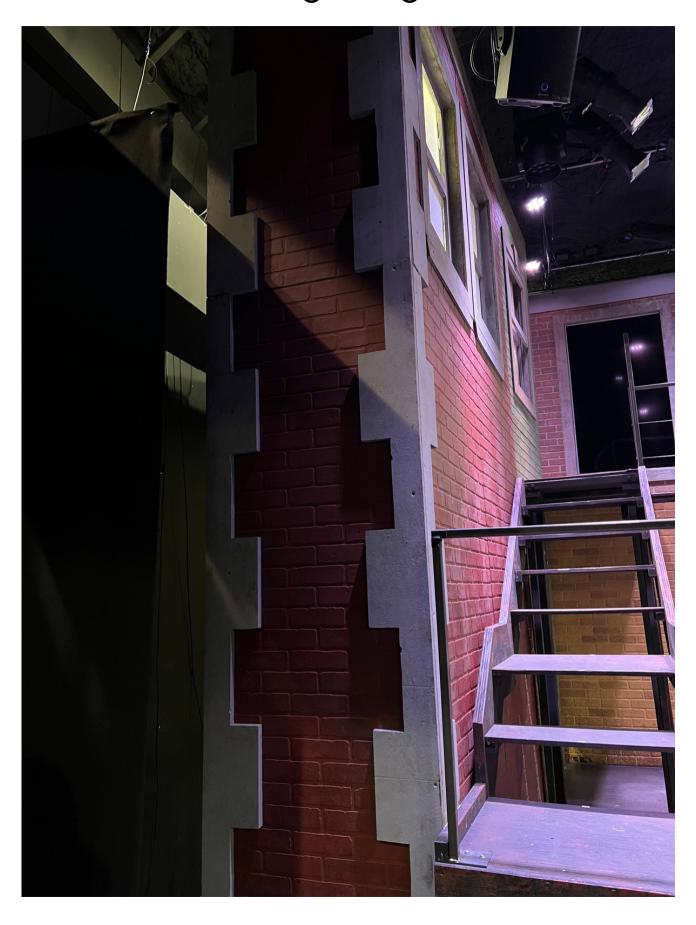

#### The Jersey Boys Scenic Rental includes:

- All wall units. Flats A-H,U1 & U2
- Downstage Left wall unit includes a stoop with sidewalls and operational door.
- All corner trim pieces and cornice trim pieces.
- Windows are covered with lightweight white muslin and ready to backlight.
- All steel for upper level. 80" off the deck.
- All 4x4 supports for the steel structure.
- All bolts and nuts for connecting steel sections together and
- connecting 4x4 posts to steel frames. Angle brackets are included to secure 4x4's to the deck.
- All plywood decking for the upper level.
- Offstage steel platforming and supports.
- Two onstage stair units that go from the deck to the upper level.
- All onstage railings, made from 1" tube steel. Note: Stair units do not have railings for sightlines.
- Upstage railings for rear of the upper level.
- 10' wide, 9' deep rolling bandstand unit. Front 3' is a curved section that is slightly lower than the rear unit. This unit can be manually moved downstage during key moments of the show.

# Stage Left

#### Stage Left

### Stage Left