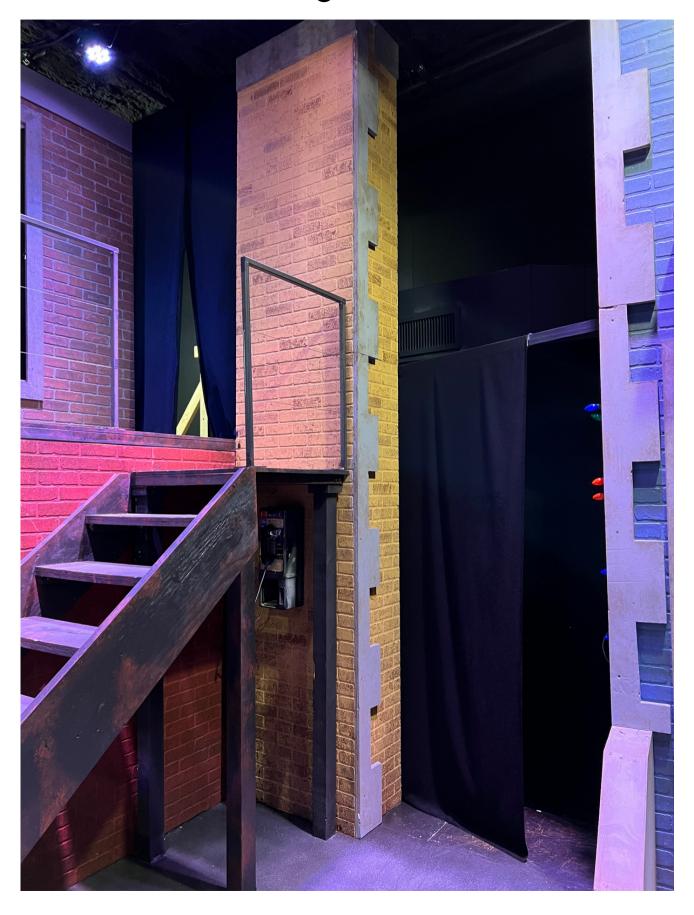

gs, made from 1" tube steel. Note: Stair units do not have railings for sightlines.
- Upstage railings for rear of the upper level.
- 10' wide, 9' deep rolling bandstand unit. Front 3' is a curved section that is slightly lower than the rear unit. This unit can be manually moved downstage during key moments of the show.

#### Please note that this package does not include the following:

- 70" Video monitors for the upstairs walls
- Offstage escape stairs. (Standard escape stairs up to 80" will work)
- Some railings for offstage upper unit. (Some of these will vary based on the configuration of offstage right and left upper level pieces that are used)
- Cyclorama shown in photos
- Street light shown in photos



#### Full Set













# Stage Left



#### Stage Left



### Stage Left



#### Theatre Raleigh Production Photos





#### Theatre Raleigh Production Photos







#### Please note:

Renter is responsible for <u>all</u> transportation of set

Vehicle for pick up must fit a standard loading dock

Full set can fit in single 26' truck.

To enquire about renting the Jersey Boys set and/or to receive additional information, please contact **Chris Bernier** at <a href="mailto:chris@theatreraleigh.com">chris@theatreraleigh.com</a> and **Lauren Kennedy Brady** at <a href="mailto:lauren@theatreraleigh.com">lauren@theatreraleigh.com</a>